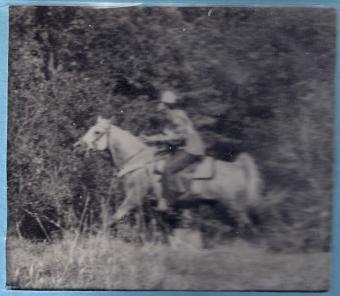

Jo Bens

Kelly

J.J. LANGER (Crist x Magaza)

When Zantar was born I was a marked and said, "He's the one I've been and these years he stays!" His show career was muths of age and lasted until I got interest the riding. Naturally, Zantar was my competent though he was a stallion. We showed the said competitive rode in the fall (that we was a red only a few rides).

As time progressed, I am and Zan changed riders. He has a record of a managed seven years in the UMECRA Top Ten and Top Ten Heavyweight with me, in 1976 and 1978 with Linda Fanna 1976 and Top Ten Light 980 with Kelly Crowe. This year, the Top Ten at the Internal Ride in Canada.