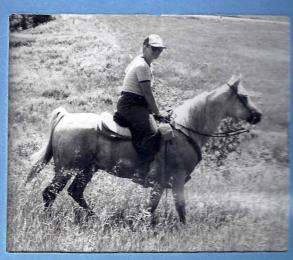

Jo Bens

Kelly

J.J. LANGER (Crist x Magaza)

When Zantar was born I was a marked and said, "He's the one I've been and these years he stays!" His show career was muths of age and lasted until I got interest the riding. Naturally, Zantar was my competent though he was a stallion. We showed the said competitive rode in the fall (that we was a red only a few rides).

As time progressed, I am and Zan changed riders. He has a record of a managed seven years in the UMECRA Top Ten and Top Ten Heavyweight with me, in 1976 and 1978 with Linda Fanna 1976 and Top Ten Light 980 with Kelly Crowe. This year, the Top Ten at the Internal Ride in Canada.