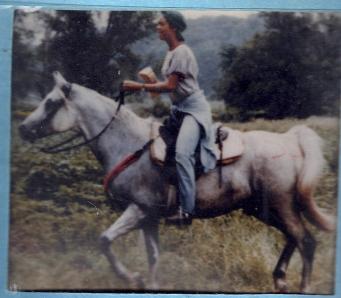

Jo Bens

Kelly

J.J. LANGER (Crist x Magaza)

When Zantar was born I was a marked and said, "He's the one I've been and these years he stays!" His show career was muths of age and lasted until I got interest the riding. Naturally, Zantar was my competent though he was a stallion. We showed the said competitive rode in the fall (that we was a red only a few rides).

As time progressed, I am and Zan changed riders. He has a record of a managed seven years in the UMECRA Top Ten and Top Ten Heavyweight with me, in 1976 and 1978 with Linda Fanna 1976 and Top Ten Light 980 with Kelly Crowe. This year, the Top Ten at the Internal Ride in Canada.