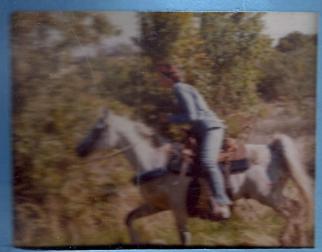

Jo Bens

Kelly

J.J. LANGER (Crist x Magaza)

When Zantar was born I was a marked and said, "He's the one I've been and these years he stays!" His show career was muths of age and lasted until I got interest the riding. Naturally, Zantar was my competent though he was a stallion. We showed the said competitive rode in the fall (that we was a red only a few rides).

As time progressed, I am and Zan changed riders. He has a record of a managed seven years in the UMECRA Top Ten and Top Ten Heavyweight with me, in 1976 and 1978 with Linda Fanna 1976 and Top Ten Light 980 with Kelly Crowe. This year, the Top Ten at the Internal Ride in Canada.