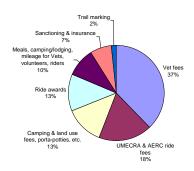

• Putting on a ride is not cheap

Taking the four UMECRA rides sponsored by the Arabian Horse Distance Riding Association (AHDRA) in 2010, for instance, the ride expenses totaled about \$21,000, or about \$5,240 per ride. So to help illustrate where your ride fees go, here are the expenses for last year's AHDRA rides:

#### AHDRA 2010 Ride Expenses

• Ride expenses and fees are kept to a minimum

Sponsoring and managing a UMECRA ride is no way to make money, but many ride managers work hard to have their ride at least turn a small profit, especially since these profits usually go to the purchase of yearend awards, and all organizations would like to be able to give out nice quality awards.