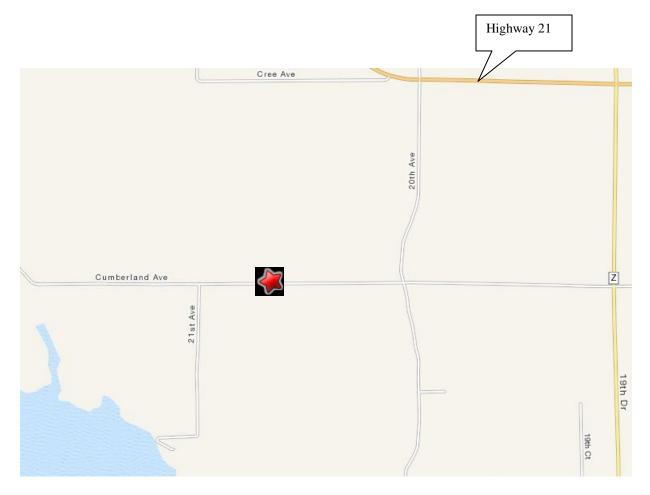

### **<u>Ride Management</u>**

Jack Shea W1975 Bakertown Drive, Sullivan, WI 53178 Phone number: (262)313-7340 Email: jjsheacpa@yahoo.com Tony Troyer 867 N 45<sup>th</sup> Rd, Earlville, IL 60518 Phone number: (815)530-4464 Email: <u>il4aerc@aol.com</u> **Location:** Ukarydee Campground lies southwest of Wisconsin Rapids and north of Wisconsin Dells, off HWY Z in Adams County. Take HWY 21 east out of Neceeda and watch for turn signs. Turn on HWY Z going south, then take Cumberland Road to the west. Ukarydee is down the road on your left. <u>Reserve your camping spot directly with Ukarydee</u>: (608)564-2233.