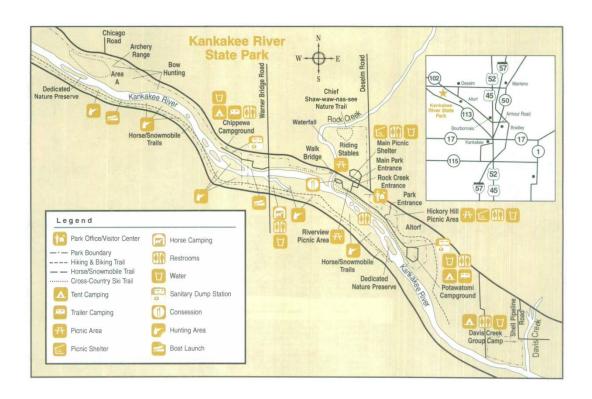

Join us and ride along the beautiful Kankakee River on primarily wooded, single track trails. The trails are barefoot friendly. This is a great ride to try a first 50 or wrap your decade team!

Base camp is located at Equestrian Camping Area 4. All holds in camp.

FREE spacious primitive camping in big rig friendly, grassy field. NO POTABLE WATER. Access to shower house.

Set up a pen or tie to your trailer.

Several access points for crew along the trail.

Please be sure to bring your personal drinking water.