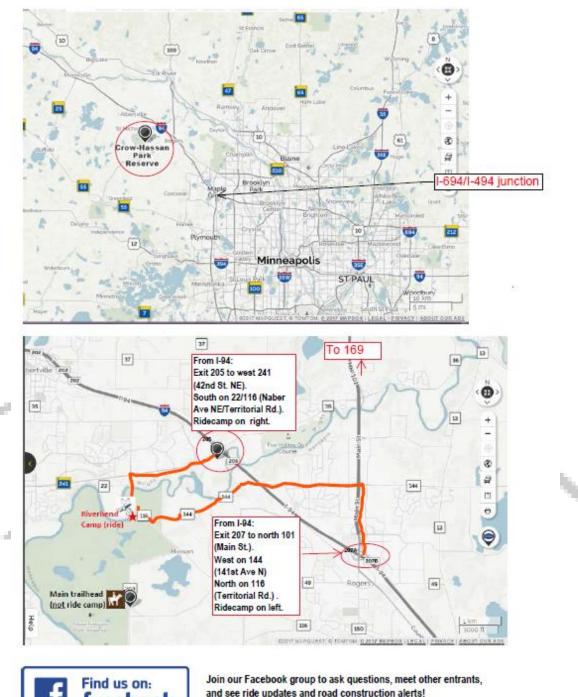

## **Directions:**

Crow-Hassan Park Reserve is located on the NW side of the Twin Cities in Rogers, MN, about 16 miles NW of the junction of I-694 and I-494 in Maple Grove. Riverbend Group Camp is the ride location.

Go to MnDRA.com for Google map directions or enter "Dog Off-leash Crow Hassen" in your phone. The campground is located directly across Territorial Road from the entrance to the Dog Park.

and see ride updates and road construction alerts! https://www.facebook.com/groups/MosquitoRunMN/